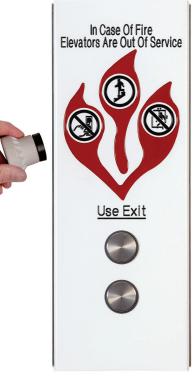

## The Key to Opening Your Surface Mount Illusion Fixture

The Illusion Series of fixtures is available in surface or flush mount configurations. The surface mount models feature a unique, magnetically operated unlocking latch that gives the appearance that there are no fasteners or key operated mechanisms.

Each Illusion surface mount fixture comes with a special

magnetic "key" for easy access.

NOTE: A rare earth magnet with 19 lbs. or greater pulling force is required if you are unable to use the supplied key that is shipped with each fixture.