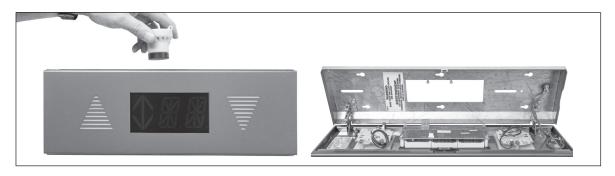

## The Key to Opening Your Surface Mount Illusion Fixture

The Illusion Series of fixtures is available in surface or flush mount configurations. The surface mount models feature a unique, magnetically operated unlocking latch that gives the appearance that there are no fasteners or key operated mechanisms.

The concealed latch will always be located on the lefthand side of vertically mounted fixtures.

The concealed latch will always be located on the top of horizontally mounted fixtures.

1.800.843.1004 • www.innovationind.com