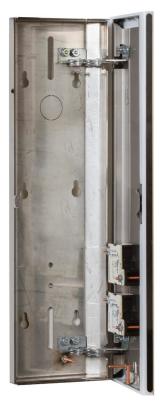

## One New Line of Fixtures. Two Mounting Choices.

The new Illusion Series from Innovation gives you two mounting choices, flush or surface, in one line of fixtures. The surface mount design incorporates a unique, magnetically operated latch, giving the appearance there are no fasteners or key operated mechanisms needed to open the stations.

## The Key to Opening Your Surface Mount Illusion Fixture

The Illusion Series of fixtures is available in surface or flush mount configurations. The surface mount models feature a unique, magnetically operated unlocking latch that gives the appearance that there are no fasteners or key operated mechanisms.