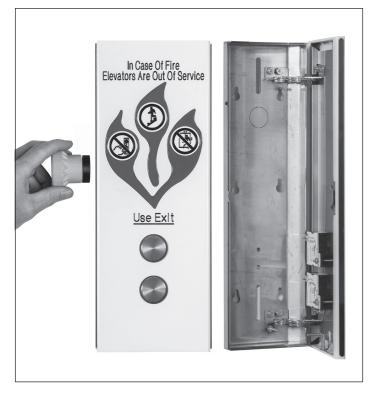

## The Key to Opening Your Surface Mount Illusion Fixture

The Illusion Series of fixtures is available in surface or flush mount configurations. The surface mount models feature a unique, magnetically operated unlocking latch that gives the appearance that there are no fasteners or key operated mechanisms.

The concealed latch will always be located on the lefthand side of vertically mounted fixtures.

The concealed latch will always be located on the top of horizontally mounted fixtures.

1.800.843.1004 • www.innovationind.com