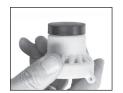

Each Illusion surface mount fixture comes with a special

magnetic "key" for easy access.

NOTE: A rare earth magnet with 19 lbs. or greater pulling force is required if you are unable to use the supplied key that is shipped with each fixture.